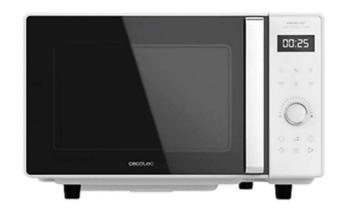

## CECOTEC MICROWAVE GRAND HEAT 2500 TOUCH

Model Number: CE1675

| KEY FEATURES:              |              |
|----------------------------|--------------|
| Product Name:              | Microwave    |
| Туре:                      | Freestanding |
| Colour:                    | White        |
| Volume in Litres:          | 25           |
| Max. Microwave Power in W: | 800          |
| Controls:                  | Manual       |

| SPECIFICATIONS:             |                |
|-----------------------------|----------------|
| Open Door Type:             | Pull Open Door |
| Turntable Diameter (in cm): | Has No Plate   |
| Timer:                      | Yes            |
| Input Power in W:           | 1280           |
| Microwave Cooking:          | Yes            |
| Defrost by Weight:          | No             |
| Defrost by time:            | Yes            |
| Power Levels:               | 5              |

**DIMENSIONS:** 

W: 50.4 cm x D: 40.4 cm x H: 31.3 cm

**WARRANTY:** 

2 years on parts and labour